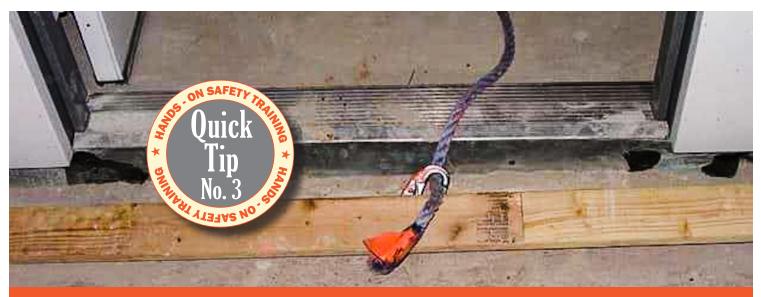

## SUPER ANCHOR SAFETY, INC. has the solution for you!

Their heavy-duty Door & Window Safety Bar is ideal

855.301.4575 · superanchor.com

Single user tie-off point
Use with vertical lifeline or SRL
Lightweight Aluminum
Construction